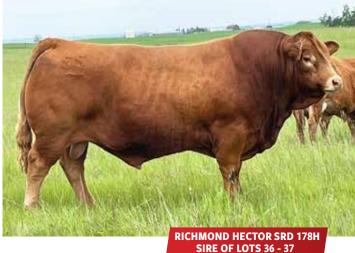

## NEM LEGEND 6L ET NEM 6L CPM4120565 RED / HOMO POLLED

RICHMOND GRAND DUKE SRD 8D

SIRE RICHMOND HECTOR SRD 178H
RICHMOND AQUAMARINE SRD 148A

WULFS XTRACTOR X233X

DAM KEN-DOC CAMILLE 4C
KEN-DOC XPOSE

 BIRTHDATE
 WEIGHT

## NEM LANCELOT 11L ET NEM 11L CPM4120569 RED // HOMO POLLED

RICHMOND GRAND DUKE SRD 8D SIRE RICHMOND HECTOR SRD 178H RICHMOND AQUAMARINE SRD 148A

WULFS XTRACTOR X233X

DAM KEN-DOC CAMILLE 4C

KEN-DOC XPOSE