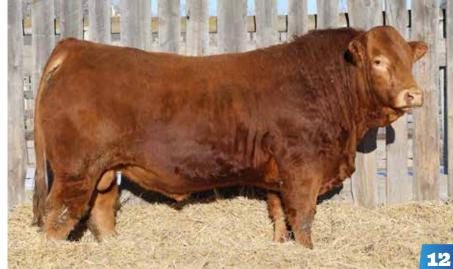

105K is the type of bull you can analyze extremely hard and have a tough time knocking holes in him.

He's sound in his movement, has great hair and a good frame size to add pounds to your calf crop.

SIRLOIN KANSAS SFL 105K
CPM4122572 RED HOMO POLLED

**SIRE RICHMOND DODGER 113D** 

ANCHOR B COLUMBUS 40C
DAM AMAGLEN FOXY LADY
AMAGLEN DAYTONA

BIRTHDATE WEIGHT
9 FEB 2022 96
WEANED WEIGHT
20 OCT 2022 713

2 SIRLOIN KODIAK SFL 301K CPM4122575 RED // HOMO POLLED