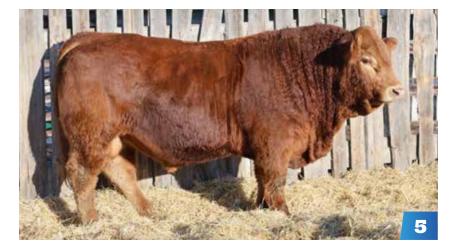

SIRE RICHMOND DODGER 113D

BAR 3R ASTEROID

DAM SIRLOIN FANCY GIRL 117F
LIMOLYN AMANDA

BIRTHDATE WEIGHT
17 FEB 2022 90
WEANED WEIGHT
20 OCT 2022 612

Here is one of my favorites in the bullpen. It's easy to gravitate towards this big dark red, hairy, soggy and powerful individual.

Once you get down to ground level Kodiak has a really nice big even foot under him and moves really well. He will do a great job in anyone's herd.

3 SIRLOIN KRYPTO SFL 108K CPM4122561 RED // HOMO POLLED