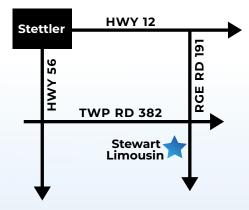

#### **DIRECTIONS**

From Stettler, travel East on Highway 12 for 4 miles Turn right (South) on Range Road 191, travel 4.5 miles The farm is located on the West side of the road

Videos will be available prior to the sale at www.stewartlimousin.com or www.dlms.ca