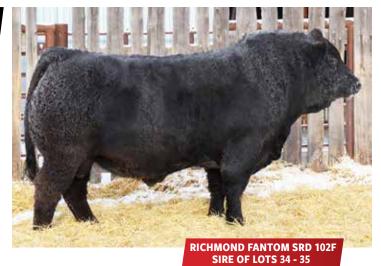

#### 34-37 MATERNAL BROTHERS

When we decided to flush KGS 4C we had a goal in mind, and she has done everything we strived for with both the bulls and the females as a result of these matings – they will add to the top end of anyone's bull pen or cow herd.

These flush calves are off 2 different sire groups, but both are similar in type being long-spined, deep-bodied, muscular animals while maintaining excellent structure, feet, hair, and temperament. In today's market where pounds matter on sale day these brothers will add to the paycheck on sale day while also adding great females to your replacement pen.

#### NEM LADY'S MAN 9L ET NEM 9L CPM4120567 BLACK HOMO POLLED

RICHMOND CRUSADER SRD 53C
SIRE RICHMOND FANTOM SRD 102F
RICHMOND BLUSH SRD 93D

WULFS XTRACTOR X233X

DAM KEN-DOC CAMILLE 4C

KEN-DOC XPOSE

BIRTHDATE WEIGHT
12 JAN 2023 88
WEANED WEIGHT
4 SEP 2023 885

## NEM LUCIFER 12 L ET NEM 12L CPM4120569 RED / HOMO POLLED

RICHMOND CRUSADER SRD 53C SIRE RICHMOND FANTOM SRD 102F RICHMOND BLUSH SRD 93D

WULFS XTRACTOR X233X
DAM KEN-DOC CAMILLE 4C
KEN-DOC XPOSE

BIRTHDATE WEIGHT
14 JAN 2023 90
WEANED WEIGHT
4 SEP 2023 840