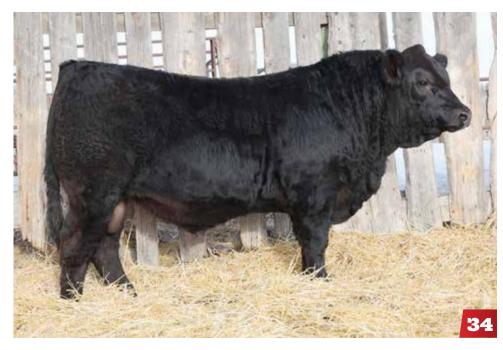

#### 34-37 MATERNAL BROTHERS

When we decided to flush KGS 4C we had a goal in mind, and she has done everything we strived for with both the bulls and the females as a result of these matings – they will add to the top end of anyone's bull pen or cow herd.

These flush calves are off 2 different sire groups, but both are similar in type being long-spined, deep-bodied, muscular animals while maintaining excellent structure, feet, hair, and temperament. In today's market where pounds matter on sale day these brothers will add to the paycheck on sale day while also adding great females to your replacement pen.