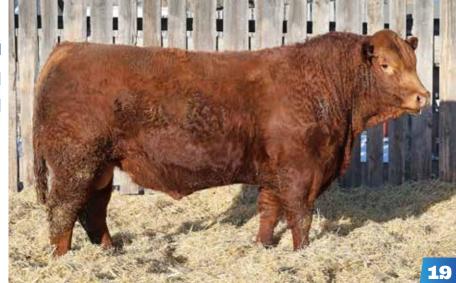

105K is the type of bull you can analyze extremely hard and have a tough time knocking holes in him.

He's sound in his movement, has great hair and a good frame size to add pounds to your calf crop.

SIRLOIN KANSAS SFL 105K
CPM4122572 RED HOMO POLLED

**SIRE RICHMOND DODGER 113D** 

ANCHOR B COLUMBUS 40C
DAM AMAGLEN FOXY LADY
AMAGLEN DAYTONA

BIRTHDATE WEIGHT
9 FEB 2022 96
WEANED WEIGHT
20 OCT 2022 713

2 SIRLOIN KODIAK SFL 301K CPM4122575 RED // HOMO POLLED