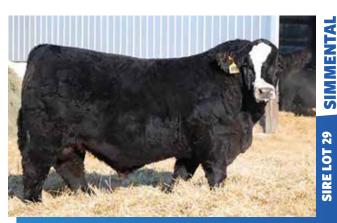

#### **SIMMENTAL**

#### **NON-DILUTOR**

Our first Simmental bull to be in the Stewart Bull Sale, and we brought a dandy.

He is what the simmental breed is known for: soggy, big middled, easy-fleshing and in my opinion he has perfect feet. Oh and can't forget that money stripe across his face! We are excited to offer this bull with our friends at Moonshine Simmentals.

RPY PAYNES DIESEL 37D

RPY PAYNES MARATHON 47U

DAM RICHMOND XOTIC SRD 6X

**RPY PERFECT STORM 10R** 

BIRTHDATE WEIGHT
17 OCT 2022 87

Something a little different in Lot 30 and 31. We had a bull go down unnoticed leaving a good group of cows open so we decided, let's try some October/November calving on some ET calves. This is how these boys were created. Lot 30 is a dark red homo polled bull with big scrotal and off some very influential parentage. Richmond Xotic SRD 6X was a great donor cow for Richmonds with lots of high end progeny. RPY Paynes Diesel 37D continues to show his quality in calves every year across North America.