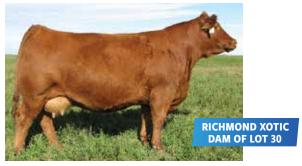

RPY PAYNES DIESEL 37D

RPY PAYNES MARATHON 47U

DAM RICHMOND XOTIC SRD 6X

**RPY PERFECT STORM 10R** 

BIRTHDATE WEIGHT
17 OCT 2022 87

Something a little different in Lot 30 and 31. We had a bull go down unnoticed leaving a good group of cows open so we decided, let's try some October/November calving on some ET calves. This is how these boys were created. Lot 30 is a dark red homo polled bull with big scrotal and off some very influential parentage. Richmond Xotic SRD 6X was a great donor cow for Richmonds with lots of high end progeny. RPY Paynes Diesel 37D continues to show his quality in calves every year across North America.