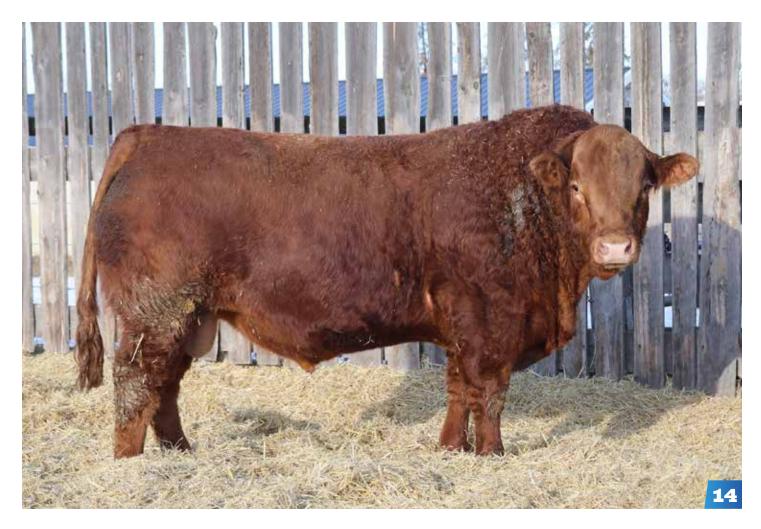

**SIRE RICHMOND DODGER 113D** 

DIAMOND C BRAVEHEART

DAM SIRLOIN FAITH 52F

SIRLOIN YIELDER 74Y

BIRTHDATE WEIGHT
10 FEB 2022 85
WEANED WEIGHT
20 OCT 2022 772

SIRE RICHMOND DODGER 113D

ANCHOR B DURANT
DAM SIRLOIN FAITH 54F
SIRLOIN CLIENT

BIRTHDATE WEIGHT
27 MAR 2022 83
WEANED WEIGHT
20 OCT 2022 634