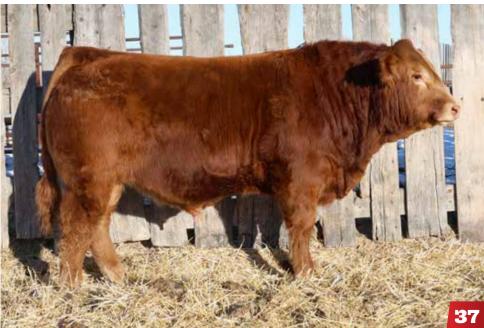

## NEM LANCELOT 11L ET NEM 11L CPM4120569 RED // HOMO POLLED

RICHMOND GRAND DUKE SRD 8D SIRE RICHMOND HECTOR SRD 178H RICHMOND AQUAMARINE SRD 148A

WULFS XTRACTOR X233X

DAM KEN-DOC CAMILLE 4C

KEN-DOC XPOSE

BIRTHDATE WEIGHT
13 JAN 2023 87
WEANED WEIGHT
4 SEP 2023 825

**NEM KYRON 215K NEM 215K** CPM4119502 RED // HOMO POLLED

RICHMOND GRAND DUKE SRD 8D

SIRE RICHMOND FERDINAND SRD 90F
RICHMOND WHIMISICAL SRD 204W