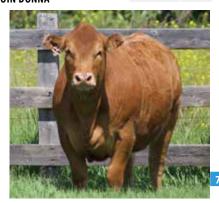

SIRE RICHMOND DODGER 113D

BAR 3R ASTEROID

DAM SIRLOIN FANCY GIRL 117F
LIMOLYN AMANDA

BIRTHDATE WEIGHT
17 FEB 2022 90
WEANED WEIGHT
20 OCT 2022 612

Here is one of my favorites in the bullpen. It's easy to gravitate towards this big dark red, hairy, soggy and powerful individual.

Once you get down to ground level Kodiak has a really nice big even foot under him and moves really well. He will do a great job in anyone's herd.

3 SIRLOIN KRYPTO SFL 108K CPM4122561 RED // HOMO POLLED