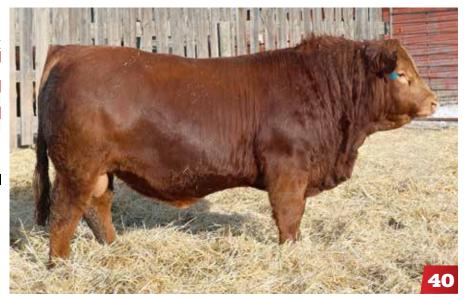

105K is the type of bull you can analyze extremely hard and have a tough time knocking holes in him.

He's sound in his movement, has great hair and a good frame size to add pounds to your calf crop.

SIRLOIN KANSAS SFL 105K
CPM4122572 RED HOMO POLLED

**SIRE RICHMOND DODGER 113D** 

ANCHOR B COLUMBUS 40C
DAM AMAGLEN FOXY LADY
AMAGLEN DAYTONA

BIRTHDATE WEIGHT
9 FEB 2022 96
WEANED WEIGHT
20 OCT 2022 713

2 SIRLOIN KODIAK SFL 301K CPM4122575 RED // HOMO POLLED