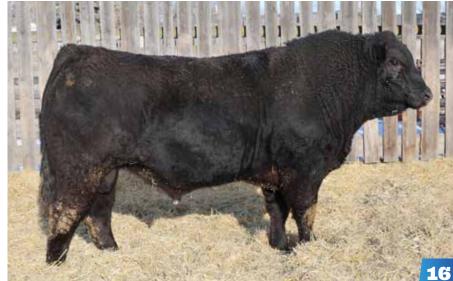

105K is the type of bull you can analyze extremely hard and have a tough time knocking holes in him.

He's sound in his movement, has great hair and a good frame size to add pounds to your calf crop.

SIRLOIN KANSAS SFL 105K
CPM4122572 RED HOMO POLLED

**SIRE RICHMOND DODGER 113D** 

ANCHOR B COLUMBUS 40C
DAM AMAGLEN FOXY LADY
AMAGLEN DAYTONA

BIRTHDATE WEIGHT
9 FEB 2022 96
WEANED WEIGHT
20 OCT 2022 713

2 SIRLOIN KODIAK SFL 301K CPM4122575 RED // HOMO POLLED