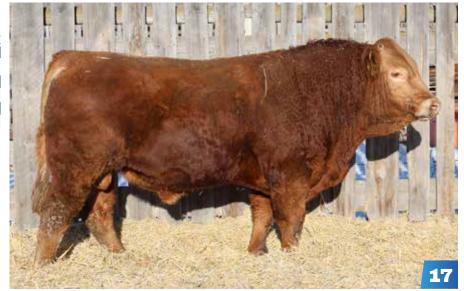

SIRE RICHMOND DODGER 113D

BAR 3R ASTEROID

DAM SIRLOIN FANCY GIRL 117F
LIMOLYN AMANDA

BIRTHDATE WEIGHT
17 FEB 2022 90
WEANED WEIGHT
20 OCT 2022 612

Here is one of my favorites in the bullpen. It's easy to gravitate towards this big dark red, hairy, soggy and powerful individual.

Once you get down to ground level Kodiak has a really nice big even foot under him and moves really well. He will do a great job in anyone's herd.

3 SIRLOIN KRYPTO SFL 108K CPM4122561 RED // HOMO POLLED