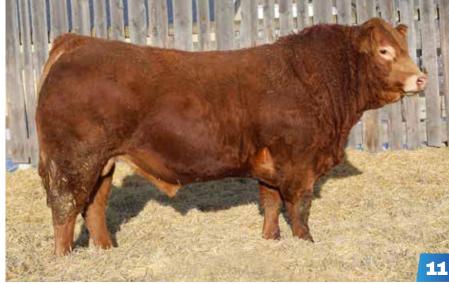

**SIRE RICHMOND DODGER 113D** 

DIAMOND C BRAVEHEART

DAM SIRLOIN FAITH 52F

SIRLOIN YIELDER 74Y

BIRTHDATE WEIGHT
10 FEB 2022 85
WEANED WEIGHT
20 OCT 2022 772

SIRE RICHMOND DODGER 113D

ANCHOR B DURANT
DAM SIRLOIN FAITH 54F
SIRLOIN CLIENT

BIRTHDATE WEIGHT
27 MAR 2022 83
WEANED WEIGHT
20 OCT 2022 634