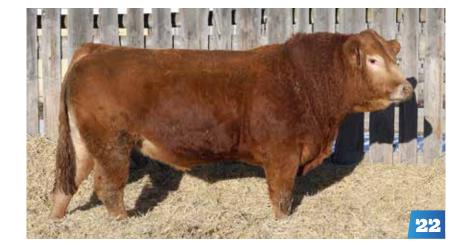

105K is the type of bull you can analyze extremely hard and have a tough time knocking holes in him.

He's sound in his movement, has great hair and a good frame size to add pounds to your calf crop.

SIRLOIN KANSAS SFL 105K
CPM4122572 RED HOMO POLLED

**SIRE RICHMOND DODGER 113D** 

ANCHOR B COLUMBUS 40C
DAM AMAGLEN FOXY LADY
AMAGLEN DAYTONA

BIRTHDATE WEIGHT
9 FEB 2022 96
WEANED WEIGHT
20 OCT 2022 713

2 SIRLOIN KODIAK SFL 301K CPM4122575 RED // HOMO POLLED