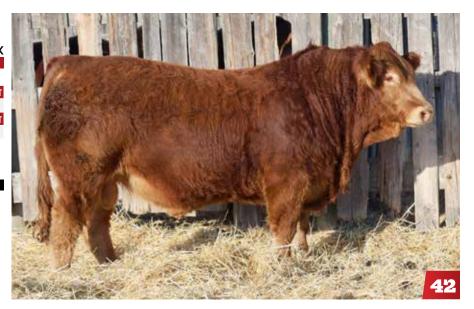

**SIRE RICHMOND DODGER 113D** 

DIAMOND C BRAVEHEART

DAM SIRLOIN FAITH 52F

SIRLOIN YIELDER 74Y

BIRTHDATE WEIGHT
10 FEB 2022 85
WEANED WEIGHT
20 OCT 2022 772

SIRE RICHMOND DODGER 113D

ANCHOR B DURANT
DAM SIRLOIN FAITH 54F
SIRLOIN CLIENT