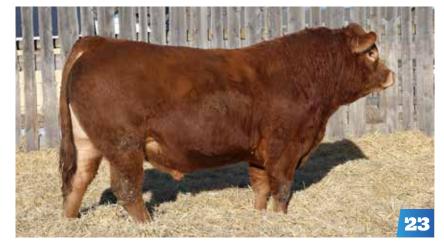

SIRE RICHMOND DODGER 113D

BAR 3R ASTEROID

DAM SIRLOIN FANCY GIRL 117F
LIMOLYN AMANDA

BIRTHDATE WEIGHT
17 FEB 2022 90
WEANED WEIGHT
20 OCT 2022 612

Here is one of my favorites in the bullpen. It's easy to gravitate towards this big dark red, hairy, soggy and powerful individual.

Once you get down to ground level Kodiak has a really nice big even foot under him and moves really well. He will do a great job in anyone's herd.

3 SIRLOIN KRYPTO SFL 108K CPM4122561 RED // HOMO POLLED