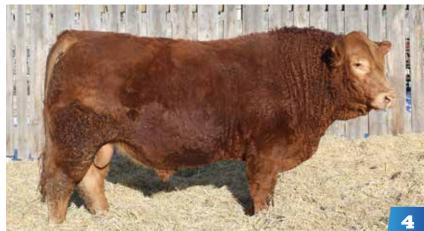

105K is the type of bull you can analyze extremely hard and have a tough time knocking holes in him.

He's sound in his movement, has great hair and a good frame size to add pounds to your calf crop.

SIRLOIN KANSAS SFL 105K
CPM4122572 RED HOMO POLLED

**SIRE RICHMOND DODGER 113D** 

ANCHOR B COLUMBUS 40C
DAM AMAGLEN FOXY LADY
AMAGLEN DAYTONA

BIRTHDATE WEIGHT
9 FEB 2022 96
WEANED WEIGHT
20 OCT 2022 713

2 SIRLOIN KODIAK SFL 301K CPM4122575 RED // HOMO POLLED