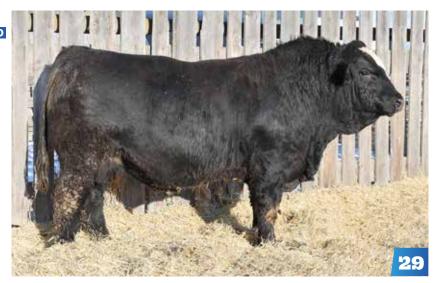

### BENS/777 SPARKY

BENS 1K

BLACK WHITE FACE // HOMO POLLED

SIRE SPRINGCREEK BLACK SPARK

TLSS POWER RANGER

DAM BENS PAINTED LADY 207Z

ACTION MISS BRING IT 451P

| BIRTHDATE   | WEIGHT |
|-------------|--------|
| 19 APR 2022 | 85     |
| WEANED      | WEIGHT |
| 20 OCT 2022 | 554    |