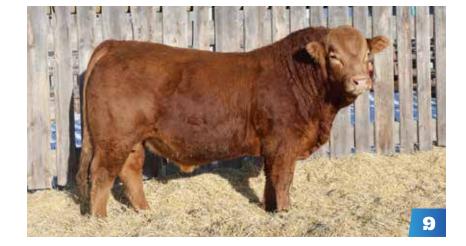

105K is the type of bull you can analyze extremely hard and have a tough time knocking holes in him.

He's sound in his movement, has great hair and a good frame size to add pounds to your calf crop.

SIRLOIN KANSAS SFL 105K
CPM4122572 RED HOMO POLLED

**SIRE RICHMOND DODGER 113D** 

ANCHOR B COLUMBUS 40C
DAM AMAGLEN FOXY LADY
AMAGLEN DAYTONA

BIRTHDATE WEIGHT
9 FEB 2022 96
WEANED WEIGHT
20 OCT 2022 713

2 SIRLOIN KODIAK SFL 301K CPM4122575 RED // HOMO POLLED