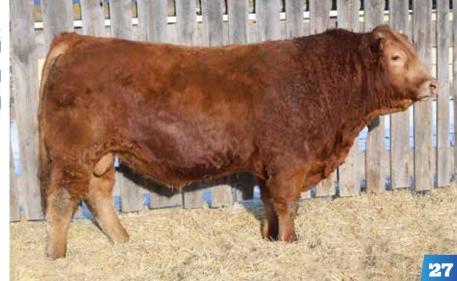

SIRE RICHMOND DODGER 113D

BAR 3R ASTEROID

DAM SIRLOIN FANCY GIRL 117F
LIMOLYN AMANDA

BIRTHDATE WEIGHT
17 FEB 2022 90
WEANED WEIGHT
20 OCT 2022 612

Here is one of my favorites in the bullpen. It's easy to gravitate towards this big dark red, hairy, soggy and powerful individual.

Once you get down to ground level Kodiak has a really nice big even foot under him and moves really well. He will do a great job in anyone's herd.

3 SIRLOIN KRYPTO SFL 108K CPM4122561 RED // HOMO POLLED