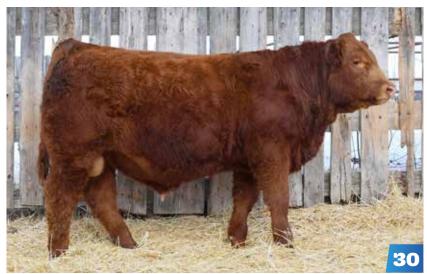

RPY PAYNES DIESEL 37D

RPY PAYNES MARATHON 47U

DAM RICHMOND XOTIC SRD 6X

**RPY PERFECT STORM 10R** 

BIRTHDATE WEIGHT
17 OCT 2022 87

Something a little different in Lot 30 and 31. We had a bull go down unnoticed leaving a good group of cows open so we decided, let's try some October/November calving on some ET calves. This is how these boys were created. Lot 30 is a dark red homo polled bull with big scrotal and off some very influential parentage. Richmond Xotic SRD 6X was a great donor cow for Richmonds with lots of high end progeny. RPY Paynes Diesel 37D continues to show his quality in calves every year across North America.