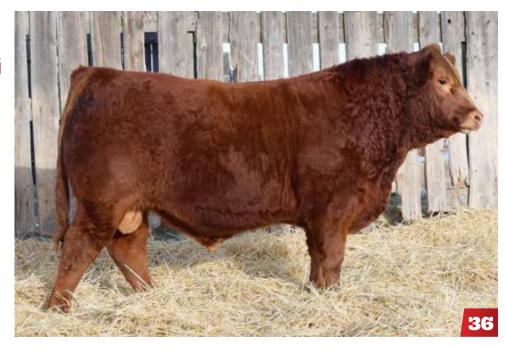

## NEM LEGEND 6L ET NEM 6L CPM4120565 RED / HOMO POLLED

RICHMOND GRAND DUKE SRD 8D

SIRE RICHMOND HECTOR SRD 178H
RICHMOND AQUAMARINE SRD 148A

WULFS XTRACTOR X233X

DAM KEN-DOC CAMILLE 4C
KEN-DOC XPOSE

 BIRTHDATE
 WEIGHT

 110 JAN 2023
 92

 WEANED
 WEIGHT

 4 SEP 2023
 870