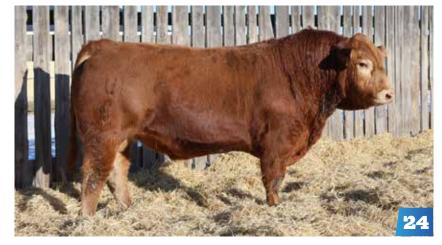

**SIRE RICHMOND DODGER 113D** 

DIAMOND C BRAVEHEART

DAM SIRLOIN FAITH 52F

SIRLOIN YIELDER 74Y

BIRTHDATE WEIGHT
10 FEB 2022 85
WEANED WEIGHT
20 OCT 2022 772

SIRE RICHMOND DODGER 113D

ANCHOR B DURANT
DAM SIRLOIN FAITH 54F
SIRLOIN CLIENT