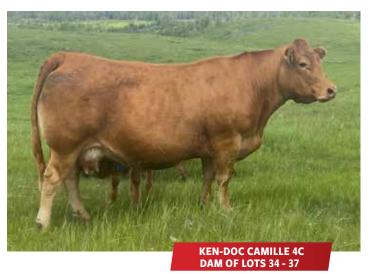

#### 34-37 MATERNAL BROTHERS

When we decided to flush KGS 4C we had a goal in mind, and she has done everything we strived for with both the bulls and the females as a result of these matings – they will add to the top end of anyone's bull pen or cow herd.

These flush calves are off 2 different sire groups, but both are similar in type being long-spined, deep-bodied, muscular animals while maintaining excellent structure, feet, hair, and temperament. In today's market where pounds matter on sale day these brothers will add to the paycheck on sale day while also adding great females to your replacement pen.

#### NEM LADY'S MAN 9L ET NEM 9L CPM4120567 BLACK HOMO POLLED

RICHMOND CRUSADER SRD 53C
SIRE RICHMOND FANTOM SRD 102F
RICHMOND BLUSH SRD 93D

WULFS XTRACTOR X233X

DAM KEN-DOC CAMILLE 4C

KEN-DOC XPOSE

BIRTHDATE WEIGHT
12 JAN 2023 88
WEANED WEIGHT
4 SEP 2023 885

## NEM LUCIFER 12 L ET NEM 12L CPM4120569 RED / HOMO POLLED

RICHMOND CRUSADER SRD 53C SIRE RICHMOND FANTOM SRD 102F RICHMOND BLUSH SRD 93D

WULFS XTRACTOR X233X
DAM KEN-DOC CAMILLE 4C
KEN-DOC XPOSE

BIRTHDATE WEIGHT
14 JAN 2023 90
WEANED WEIGHT
4 SEP 2023 840

## NEM LEGEND 6L ET NEM 6L CPM4120565 RED / HOMO POLLED

RICHMOND GRAND DUKE SRD 8D

SIRE RICHMOND HECTOR SRD 178H
RICHMOND AQUAMARINE SRD 148A

WULFS XTRACTOR X233X

DAM KEN-DOC CAMILLE 4C
KEN-DOC XPOSE

 BIRTHDATE
 WEIGHT

## NEM LANCELOT 11L ET NEM 11L CPM4120569 RED // HOMO POLLED

RICHMOND GRAND DUKE SRD 8D SIRE RICHMOND HECTOR SRD 178H RICHMOND AQUAMARINE SRD 148A

WULFS XTRACTOR X233X

DAM KEN-DOC CAMILLE 4C

KEN-DOC XPOSE