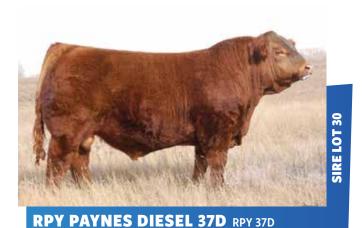

RPY PAYNES DIESEL 37D

RPY PAYNES MARATHON 47U

DAM RICHMOND XOTIC SRD 6X

**RPY PERFECT STORM 10R** 

BIRTHDATE WEIGHT
17 OCT 2022 87

Something a little different in Lot 30 and 31. We had a bull go down unnoticed leaving a good group of cows open so we decided, let's try some October/November calving on some ET calves. This is how these boys were created. Lot 30 is a dark red homo polled bull with big scrotal and off some very influential parentage. Richmond Xotic SRD 6X was a great donor cow for Richmonds with lots of high end progeny. RPY Paynes Diesel 37D continues to show his quality in calves every year across North America.