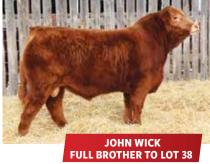

105K is the type of bull you can analyze extremely hard and have a tough time knocking holes in him.

He's sound in his movement, has great hair and a good frame size to add pounds to your calf crop.

SIRLOIN KANSAS SFL 105K
CPM4122572 RED HOMO POLLED

**SIRE RICHMOND DODGER 113D** 

ANCHOR B COLUMBUS 40C
DAM AMAGLEN FOXY LADY
AMAGLEN DAYTONA

BIRTHDATE WEIGHT
9 FEB 2022 96
WEANED WEIGHT
20 OCT 2022 713

2 SIRLOIN KODIAK SFL 301K CPM4122575 RED // HOMO POLLED