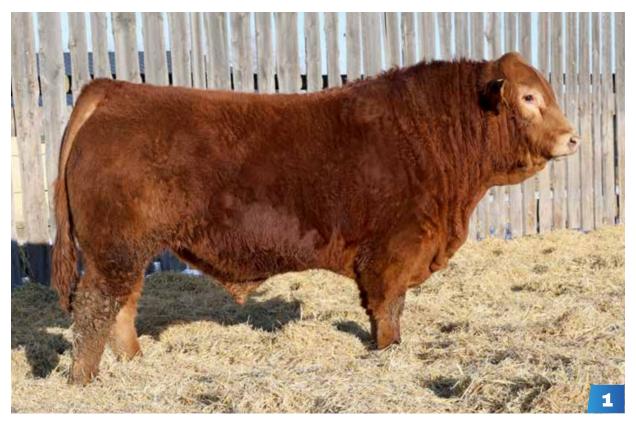

105K is the type of bull you can analyze extremely hard and have a tough time knocking holes in him.

He's sound in his movement, has great hair and a good frame size to add pounds to your calf crop.

SIRLOIN KANSAS SFL 105K
CPM4122572 RED HOMO POLLED

**SIRE RICHMOND DODGER 113D** 

ANCHOR B COLUMBUS 40C
DAM AMAGLEN FOXY LADY
AMAGLEN DAYTONA

BIRTHDATE WEIGHT
9 FEB 2022 96
WEANED WEIGHT
20 OCT 2022 713

2 SIRLOIN KODIAK SFL 301K CPM4122575 RED // HOMO POLLED