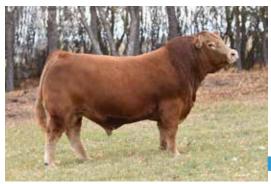

**SIRE RICHMOND DODGER 113D** 

DIAMOND C BRAVEHEART

DAM SIRLOIN FAITH 52F

SIRLOIN YIELDER 74Y

BIRTHDATE WEIGHT
10 FEB 2022 85
WEANED WEIGHT
20 OCT 2022 772

SIRE RICHMOND DODGER 113D

ANCHOR B DURANT
DAM SIRLOIN FAITH 54F
SIRLOIN CLIENT