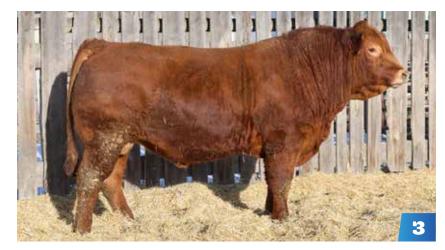

Once you get down to ground level Kodiak has a really nice big even foot under him and moves really well. He will do a great job in anyone's herd.

3 SIRLOIN KRYPTO SFL 108K CPM4122561 RED // HOMO POLLED

**SIRE RICHMOND DODGER 113D** 

DIAMOND C BRAVEHEART

DAM SIRLOIN FAITH 52F

SIRLOIN YIELDER 74Y

BIRTHDATE WEIGHT
10 FEB 2022 85
WEANED WEIGHT
20 OCT 2022 772

SIRE RICHMOND DODGER 113D

ANCHOR B DURANT
DAM SIRLOIN FAITH 54F
SIRLOIN CLIENT