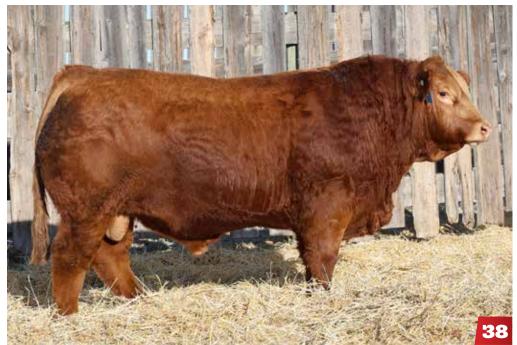

105K is the type of bull you can analyze extremely hard and have a tough time knocking holes in him.

He's sound in his movement, has great hair and a good frame size to add pounds to your calf crop.

SIRLOIN KANSAS SFL 105K
CPM4122572 RED HOMO POLLED

**SIRE RICHMOND DODGER 113D** 

ANCHOR B COLUMBUS 40C
DAM AMAGLEN FOXY LADY
AMAGLEN DAYTONA

BIRTHDATE WEIGHT
9 FEB 2022 96
WEANED WEIGHT
20 OCT 2022 713

2 SIRLOIN KODIAK SFL 301K CPM4122575 RED // HOMO POLLED