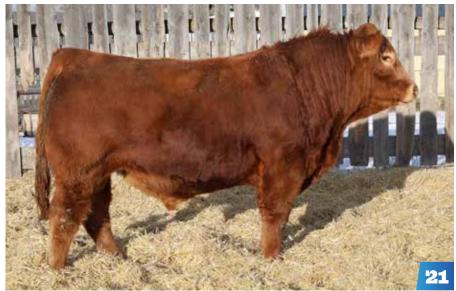

## 5 SIRLOIN KENTUCKY SFL 208K CPM4122567 RED POLLED

SIRE RICHMOND DODGER 113D ANCHOR B 'THE SHMOOZE'

DAM AMAGLEN APRICOT
AMAGLEN TINKER

BIRTHDATE WEIGHT
6 APR 2022 84
WEANED WEIGHT
20 OCT 2022 695