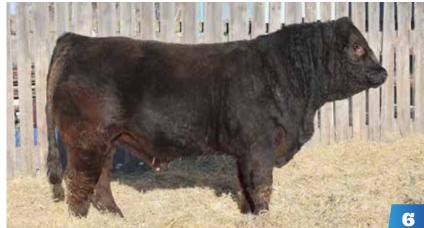

**SIRE RICHMOND DODGER 113D** 

DIAMOND C BRAVEHEART

DAM SIRLOIN FAITH 52F

SIRLOIN YIELDER 74Y

BIRTHDATE WEIGHT
10 FEB 2022 85
WEANED WEIGHT
20 OCT 2022 772

SIRE RICHMOND DODGER 113D

ANCHOR B DURANT
DAM SIRLOIN FAITH 54F
SIRLOIN CLIENT