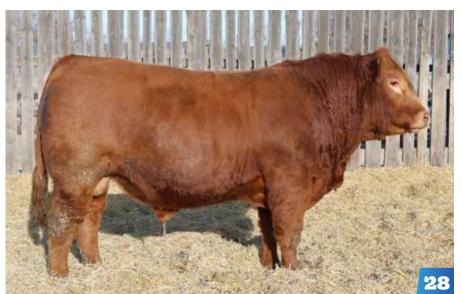

**SIRE RICHMOND DODGER 113D** 

DIAMOND C BRAVEHEART

DAM SIRLOIN FAITH 52F

SIRLOIN YIELDER 74Y

BIRTHDATE WEIGHT
10 FEB 2022 85
WEANED WEIGHT
20 OCT 2022 772

SIRE RICHMOND DODGER 113D

ANCHOR B DURANT
DAM SIRLOIN FAITH 54F
SIRLOIN CLIENT