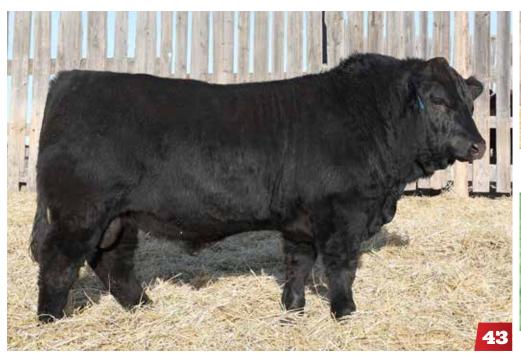

BIRTHDATE WEIGHT
27 MAR 2022 83
WEANED WEIGHT
20 OCT 2022 634

#### HEIFER BULL APPROVED