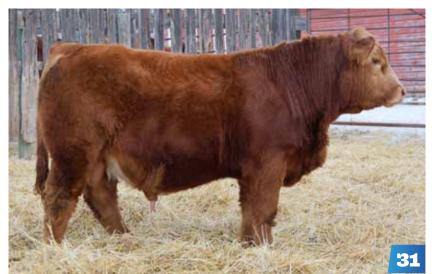

**SFL 143K** 

SIRE AMAGLEN FOUNDATION **ANCHOR B DURANT 31D DAM SIRLOIN GATEWAY 214G SIRLOIN DONNA** 

BIRTHDATE WEIGHT 24 FEB 2022 WEANED WEIGHT 20 OCT 2022 626

777 JEOPARDY - PATERNAL SIB TO LOT 20