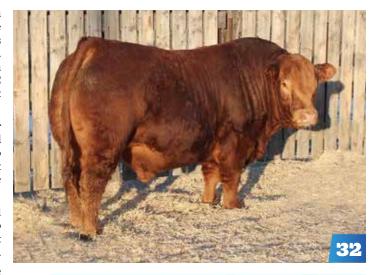

**SFL 143K** 

SIRE AMAGLEN FOUNDATION **ANCHOR B DURANT 31D DAM SIRLOIN GATEWAY 214G SIRLOIN DONNA** 

BIRTHDATE WEIGHT 24 FEB 2022 WEANED WEIGHT 20 OCT 2022 626

777 JEOPARDY - PATERNAL SIB TO LOT 20