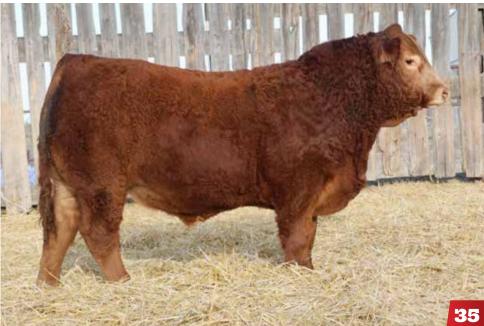

#### 34-37 MATERNAL BROTHERS

When we decided to flush KGS 4C we had a goal in mind, and she has done everything we strived for with both the bulls and the females as a result of these matings – they will add to the top end of anyone's bull pen or cow herd.

These flush calves are off 2 different sire groups, but both are similar in type being long-spined, deep-bodied, muscular animals while maintaining excellent structure, feet, hair, and temperament. In today's market where pounds matter on sale day these brothers will add to the paycheck on sale day while also adding great females to your replacement pen.