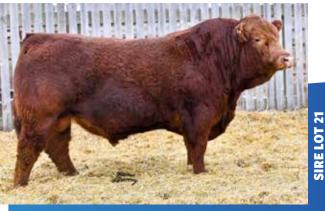

105K is the type of bull you can analyze extremely hard and have a tough time knocking holes in him.

He's sound in his movement, has great hair and a good frame size to add pounds to your calf crop.

SIRLOIN KANSAS SFL 105K
CPM4122572 RED HOMO POLLED

**SIRE RICHMOND DODGER 113D** 

ANCHOR B COLUMBUS 40C
DAM AMAGLEN FOXY LADY
AMAGLEN DAYTONA

BIRTHDATE WEIGHT
9 FEB 2022 96
WEANED WEIGHT
20 OCT 2022 713

2 SIRLOIN KODIAK SFL 301K CPM4122575 RED // HOMO POLLED