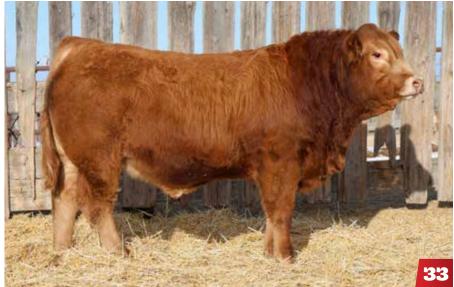

## 5 SIRLOIN KENTUCKY SFL 208K CPM4122567 RED POLLED

SIRE RICHMOND DODGER 113D ANCHOR B 'THE SHMOOZE'

DAM AMAGLEN APRICOT
AMAGLEN TINKER

BIRTHDATE WEIGHT
6 APR 2022 84
WEANED WEIGHT
20 OCT 2022 695