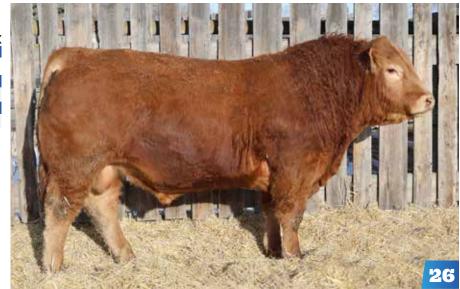

105K is the type of bull you can analyze extremely hard and have a tough time knocking holes in him.

He's sound in his movement, has great hair and a good frame size to add pounds to your calf crop.

SIRLOIN KANSAS SFL 105K
CPM4122572 RED HOMO POLLED

**SIRE RICHMOND DODGER 113D** 

ANCHOR B COLUMBUS 40C
DAM AMAGLEN FOXY LADY
AMAGLEN DAYTONA

BIRTHDATE WEIGHT
9 FEB 2022 96
WEANED WEIGHT
20 OCT 2022 713

2 SIRLOIN KODIAK SFL 301K CPM4122575 RED // HOMO POLLED