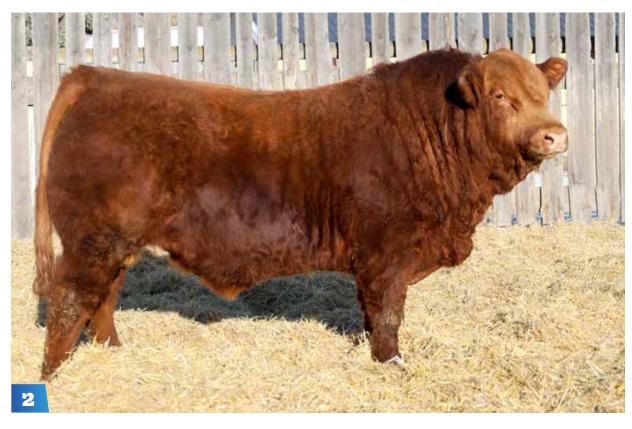

SIRE RICHMOND DODGER 113D

BAR 3R ASTEROID

DAM SIRLOIN FANCY GIRL 117F
LIMOLYN AMANDA

BIRTHDATE WEIGHT
17 FEB 2022 90
WEANED WEIGHT
20 OCT 2022 612

Here is one of my favorites in the bullpen. It's easy to gravitate towards this big dark red, hairy, soggy and powerful individual.

Once you get down to ground level Kodiak has a really nice big even foot under him and moves really well. He will do a great job in anyone's herd.

3 SIRLOIN KRYPTO SFL 108K CPM4122561 RED // HOMO POLLED