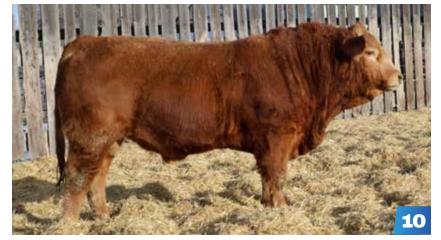

SIRE RICHMOND DODGER 113D

BAR 3R ASTEROID

DAM SIRLOIN FANCY GIRL 117F
LIMOLYN AMANDA

BIRTHDATE WEIGHT
17 FEB 2022 90
WEANED WEIGHT
20 OCT 2022 612

Here is one of my favorites in the bullpen. It's easy to gravitate towards this big dark red, hairy, soggy and powerful individual.

Once you get down to ground level Kodiak has a really nice big even foot under him and moves really well. He will do a great job in anyone's herd.

3 SIRLOIN KRYPTO SFL 108K CPM4122561 RED // HOMO POLLED