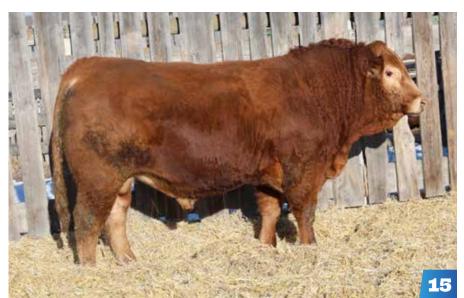

## 5 SIRLOIN KENTUCKY SFL 208K CPM4122567 RED POLLED

SIRE RICHMOND DODGER 113D ANCHOR B 'THE SHMOOZE'

DAM AMAGLEN APRICOT
AMAGLEN TINKER

BIRTHDATE WEIGHT
6 APR 2022 84
WEANED WEIGHT
20 OCT 2022 695