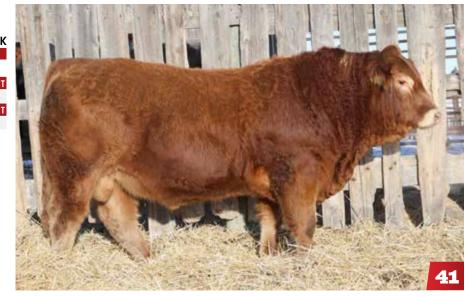

SIRE RICHMOND DODGER 113D

BAR 3R ASTEROID

DAM SIRLOIN FANCY GIRL 117F
LIMOLYN AMANDA

BIRTHDATE WEIGHT
17 FEB 2022 90
WEANED WEIGHT
20 OCT 2022 612

Here is one of my favorites in the bullpen. It's easy to gravitate towards this big dark red, hairy, soggy and powerful individual.

Once you get down to ground level Kodiak has a really nice big even foot under him and moves really well. He will do a great job in anyone's herd.

3 SIRLOIN KRYPTO SFL 108K CPM4122561 RED // HOMO POLLED