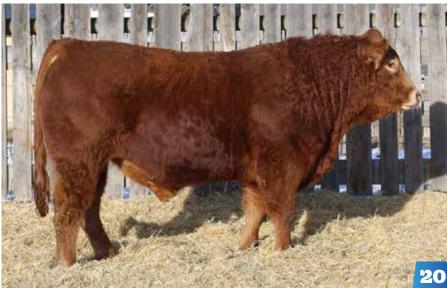

**SIRE RICHMOND DODGER 113D** 

DIAMOND C BRAVEHEART

DAM SIRLOIN FAITH 52F

SIRLOIN YIELDER 74Y

BIRTHDATE WEIGHT
10 FEB 2022 85
WEANED WEIGHT
20 OCT 2022 772

SIRE RICHMOND DODGER 113D

ANCHOR B DURANT
DAM SIRLOIN FAITH 54F
SIRLOIN CLIENT

BIRTHDATE WEIGHT
27 MAR 2022 83
WEANED WEIGHT
20 OCT 2022 634