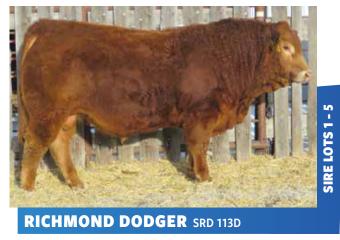

**SIRE RICHMOND DODGER 113D** 

ANCHOR B COLUMBUS 40C
DAM AMAGLEN FOXY LADY
AMAGLEN DAYTONA

BIRTHDATE WEIGHT
9 FEB 2022 96
WEANED WEIGHT
20 OCT 2022 713

2 SIRLOIN KODIAK SFL 301K CPM4122575 RED // HOMO POLLED

SIRE RICHMOND DODGER 113D

BAR 3R ASTEROID

DAM SIRLOIN FANCY GIRL 117F
LIMOLYN AMANDA

BIRTHDATE WEIGHT
17 FEB 2022 90
WEANED WEIGHT
20 OCT 2022 612

Here is one of my favorites in the bullpen. It's easy to gravitate towards this big dark red, hairy, soggy and powerful individual.

**SIRE RICHMOND DODGER 113D** 

DIAMOND C BRAVEHEART

DAM SIRLOIN FAITH 52F

SIRLOIN YIELDER 74Y

BIRTHDATE WEIGHT
10 FEB 2022 85
WEANED WEIGHT
20 OCT 2022 772

SIRE RICHMOND DODGER 113D

ANCHOR B DURANT
DAM SIRLOIN FAITH 54F
SIRLOIN CLIENT

## 5 SIRLOIN KENTUCKY SFL 208K CPM4122567 RED POLLED

SIRE RICHMOND DODGER 113D ANCHOR B 'THE SHMOOZE'

DAM AMAGLEN APRICOT
AMAGLEN TINKER

BIRTHDATE WEIGHT
6 APR 2022 84
WEANED WEIGHT
20 OCT 2022 695