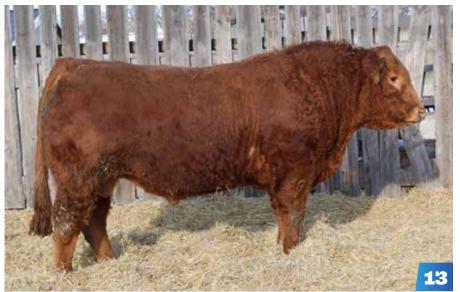

SIRE RICHMOND DODGER 113D

BAR 3R ASTEROID

DAM SIRLOIN FANCY GIRL 117F
LIMOLYN AMANDA

BIRTHDATE WEIGHT
17 FEB 2022 90
WEANED WEIGHT
20 OCT 2022 612

Here is one of my favorites in the bullpen. It's easy to gravitate towards this big dark red, hairy, soggy and powerful individual.

Once you get down to ground level Kodiak has a really nice big even foot under him and moves really well. He will do a great job in anyone's herd.

3 SIRLOIN KRYPTO SFL 108K CPM4122561 RED // HOMO POLLED