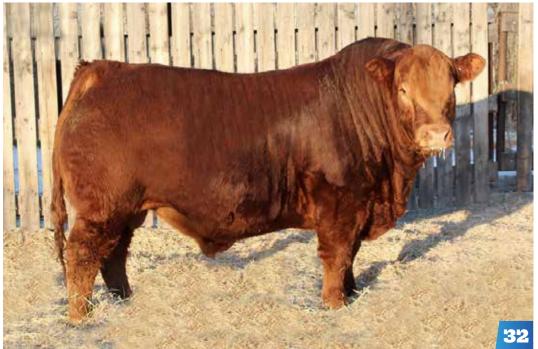

## 5 SIRLOIN KENTUCKY SFL 208K CPM4122567 RED POLLED

SIRE RICHMOND DODGER 113D ANCHOR B 'THE SHMOOZE'

DAM AMAGLEN APRICOT
AMAGLEN TINKER

BIRTHDATE WEIGHT
6 APR 2022 84
WEANED WEIGHT
20 OCT 2022 695