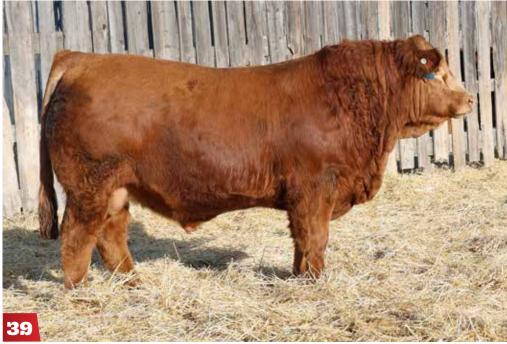

SIRE RICHMOND DODGER 113D

BAR 3R ASTEROID

DAM SIRLOIN FANCY GIRL 117F
LIMOLYN AMANDA

BIRTHDATE WEIGHT
17 FEB 2022 90
WEANED WEIGHT
20 OCT 2022 612

Here is one of my favorites in the bullpen. It's easy to gravitate towards this big dark red, hairy, soggy and powerful individual.

Once you get down to ground level Kodiak has a really nice big even foot under him and moves really well. He will do a great job in anyone's herd.

3 SIRLOIN KRYPTO SFL 108K CPM4122561 RED // HOMO POLLED