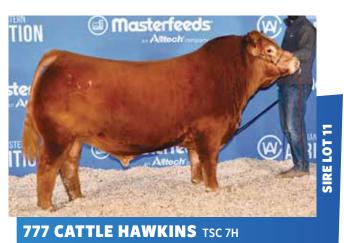

#### **SIRLOIN KNOXVILLE** SFL 12K

**SIRE 777 CATTLE HAWKINS** PINNACLE'S ALL IN 12A DAM LIMOLYN CHARLOTTE LIMOLYN AMELIA

BIRTHDATE WEIGHT 6 JAN 2022 96 WEANED WEIGHT 20 OCT 2022 672

777 CATTLE HAWKINS - SIRE OF LOT 11

| BIRTHDATE   | WEIGHT |
|-------------|--------|
| 2 FEB 2022  | 97     |
| WEANED      | WEIGHT |
| 29 AUG 2022 | 805    |

In 2019, we purchased "Pick of the Herd" from Circle T Limousin resulting in our selection of Circle T Elusive Mist who many have become familiar with due to her first calf - 777 Cattle Hawkins has become extremely popular across Canada after Double B Cattle Co. purchased him half-interest for \$16,500. Hawkins progeny have been very impressive in herds as well as the show ring, including DBCC Whiskey Lullaby 24L who was grand champion Limousin female at Farmfair International last fall.

After seeing the quality this cow had produced we quickly added her into the donor program and ended up partnering with Ashton and Kendra of Double B Cattle Co. to use their herd sire Circle T Fight Club on a flush. This resulted in THE KRAKEN. Early on, Kraken stood out for his overall dimension, muscle, shape and stoutness - all qualities he still possesses.